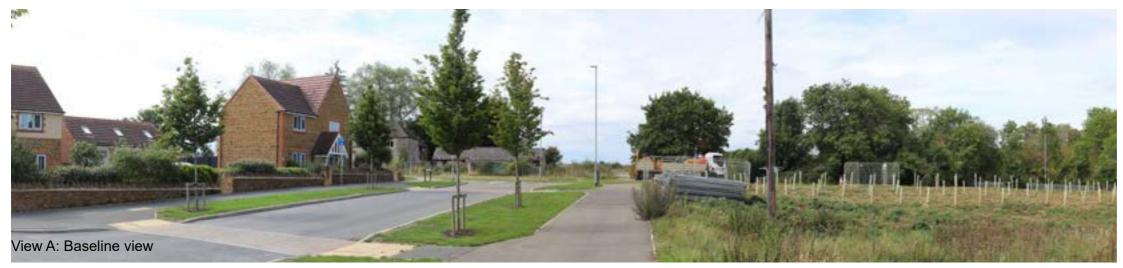

Project Reference / Name:

BG21.387 - Rockingham, Corby

| s | Figure Reference:  BG21.387.15  BG21.387.15-BRGR-ZZ-ZZ-DR-L-00001     | Designed: HCK    | Drawn: HCK                                                    |
|---|-----------------------------------------------------------------------|------------------|---------------------------------------------------------------|
|   | Figure Name: Photomontage A                                           | Checked:<br>LB   | Approved:<br>LB                                               |
|   | View looking west from Kestrel Road towards the proposed development. | Date: 09.01.2023 | Revision / Issue purpose:  Revision P03 - Issued for Planning |