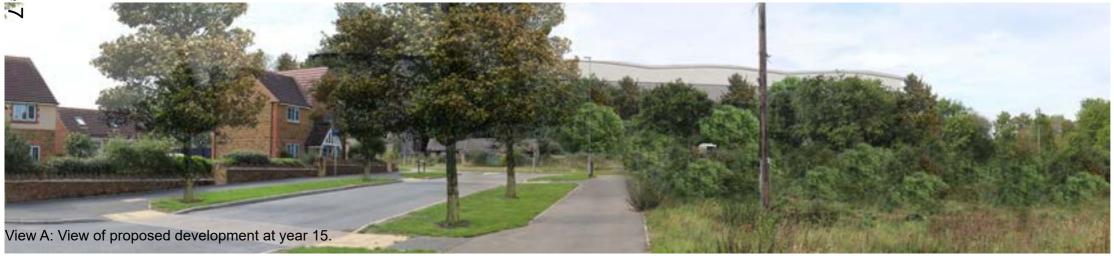

Project Reference / Name:

BG21.387 - Rockingham, Corby

| s | Figure Reference:  BG21.387.15  BG21.387.15-BRGR-ZZ-ZZ-DR-L-00001     | Designed: HCK    | Drawn: HCK                                                    |
|---|-----------------------------------------------------------------------|------------------|---------------------------------------------------------------|
|   | Figure Name: Photomontage A                                           | Checked:<br>LB   | Approved:<br>LB                                               |
|   | View looking west from Kestrel Road towards the proposed development. | Date: 09.01.2023 | Revision / Issue purpose:  Revision P03 - Issued for Planning |