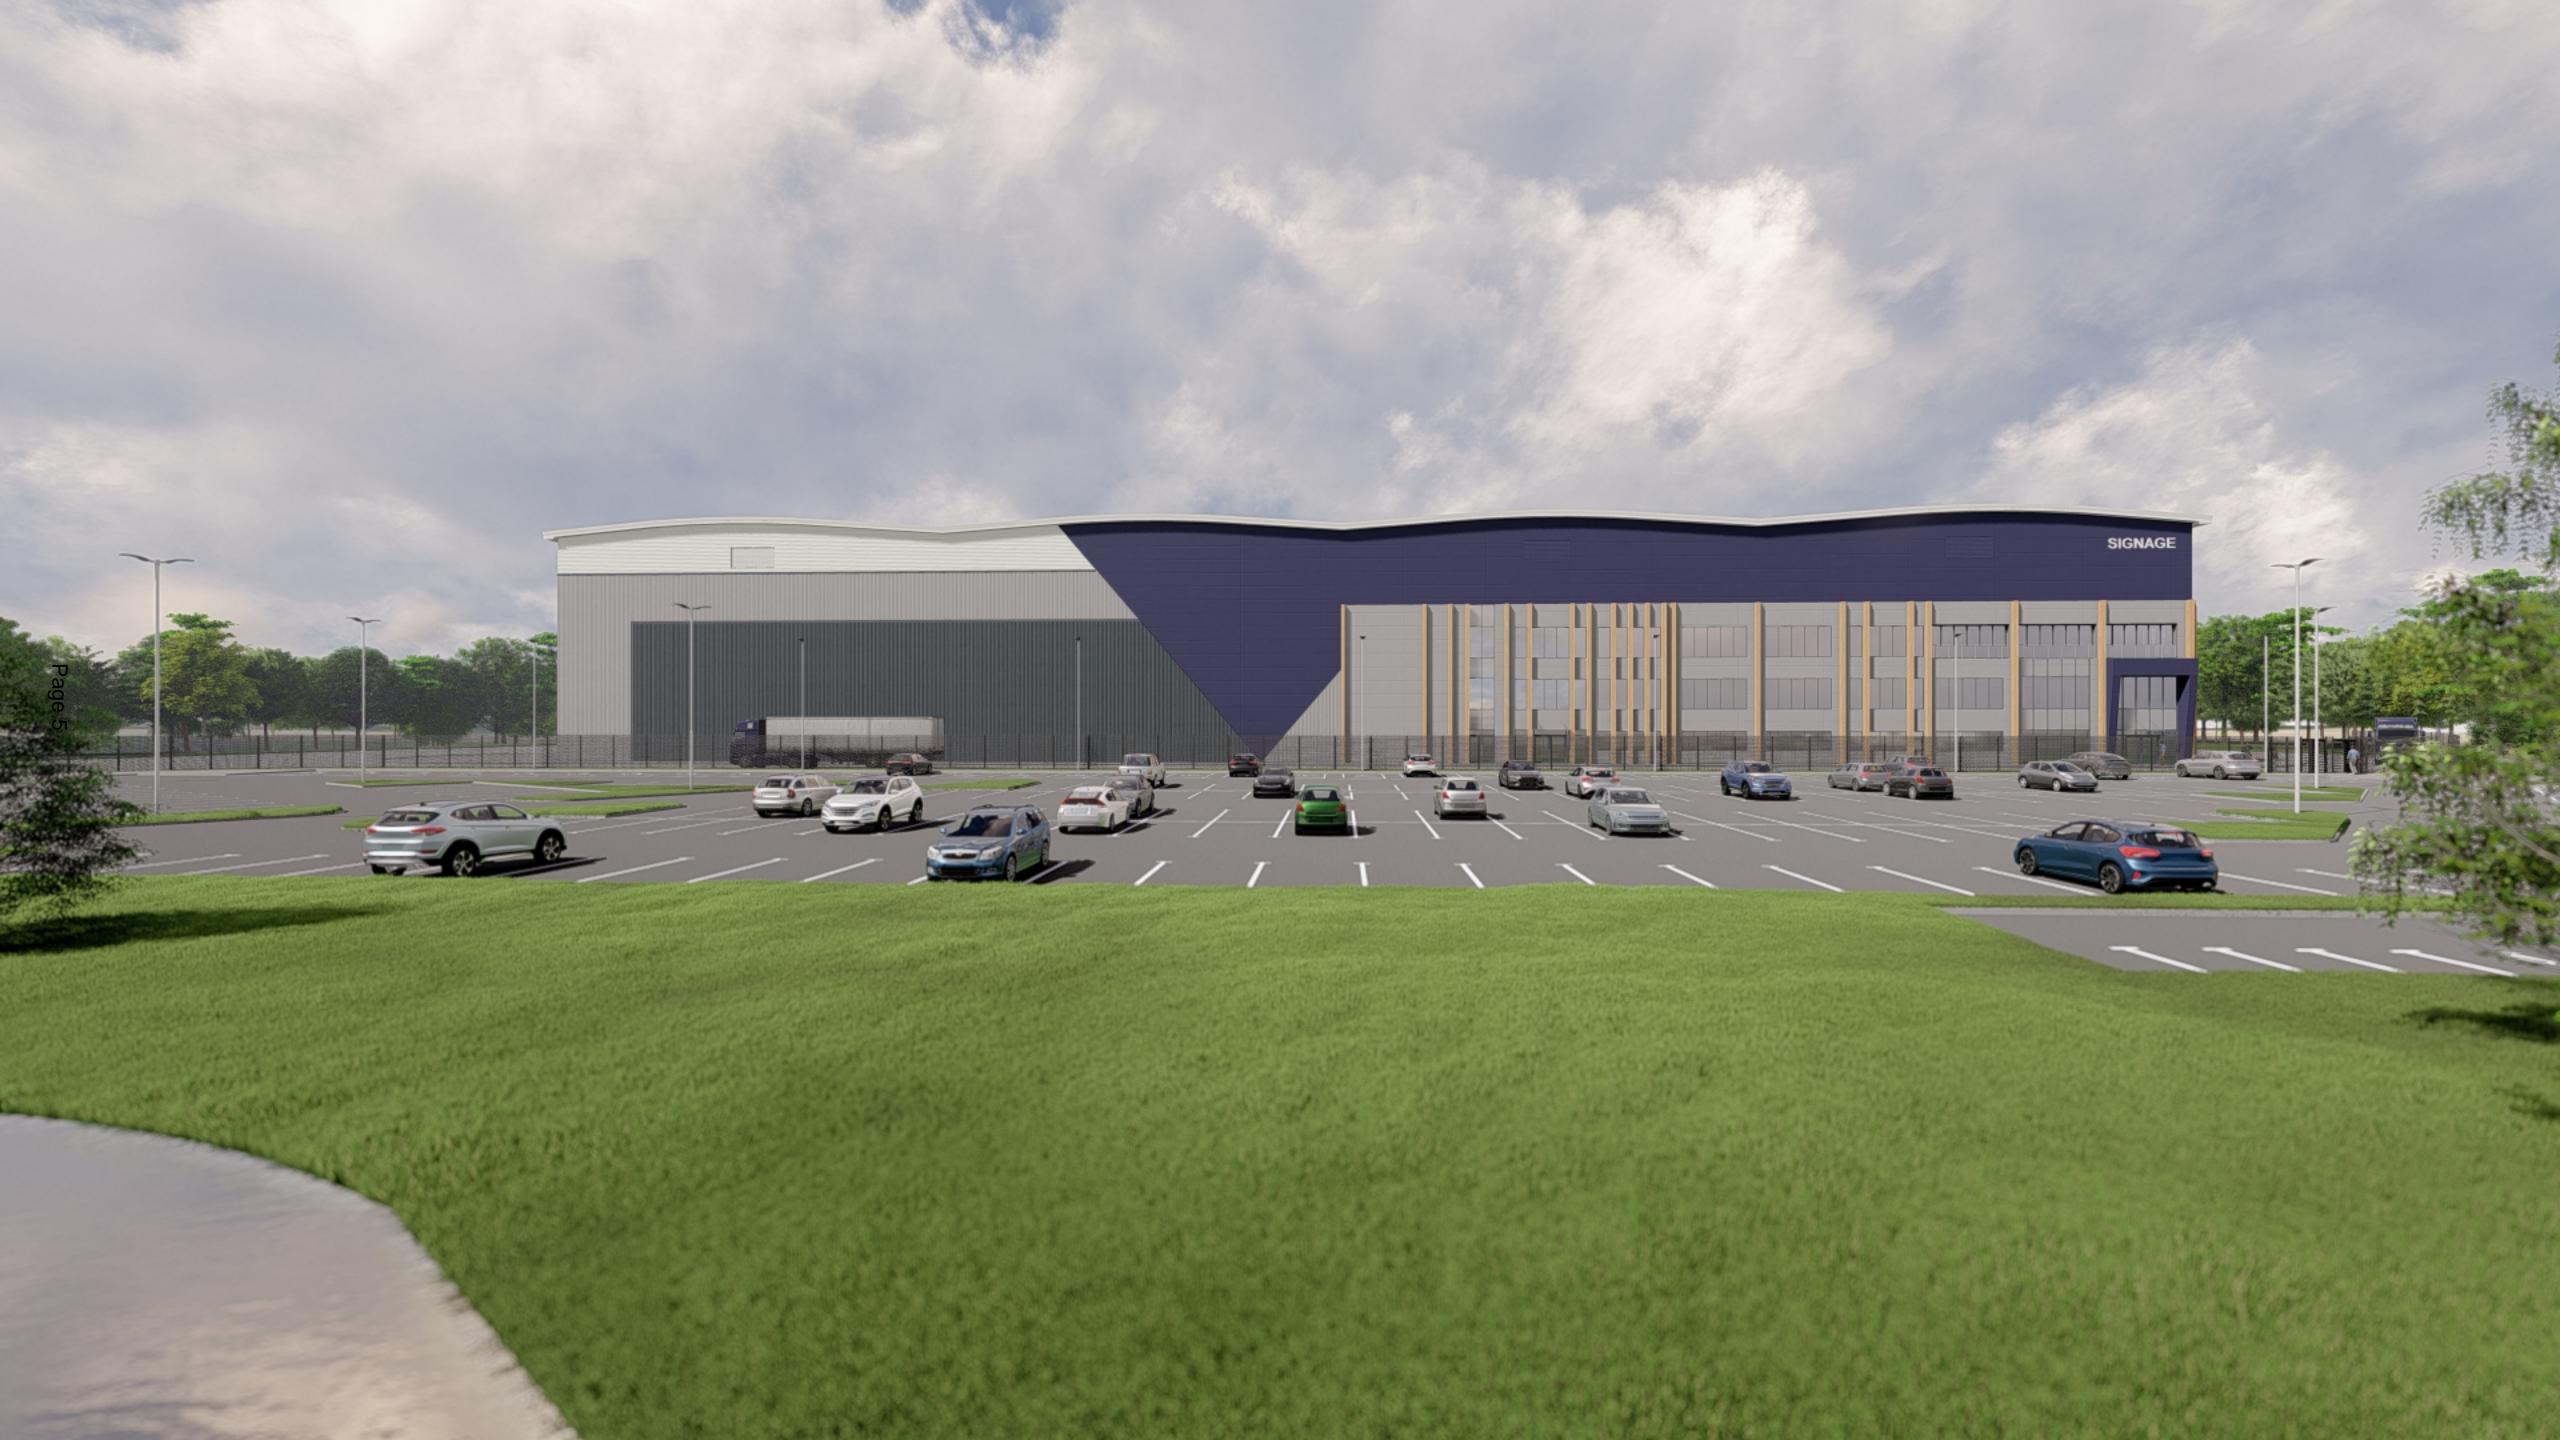

## Position of proposed development

Brindle & Green Limited LANDSCAPE CONSULTANTS www.brindlegreen.co.uk TEL: 0800 222 9105

Mulberry Commercial Developments (Midlands) Limited DC420 DIRFT, Crick Road, Rugby,

Rugby, Warwickshire, CV23 8YL

Project Reference / Name:

BG21.387 - Rockingham, Corby

Figure Reference: Designed: Drawn: BG21.387.15 HCK HCK BG21.387.15-BRGR-ZZ-ZZ-DR-L-00003 Figure Name: Checked: Approved: LB LB Photomontage C View looking north-east towards Date: Revision / Issue purpose: the site from Gretton Road Revision P03 - Issued for Planning 09.01.2023