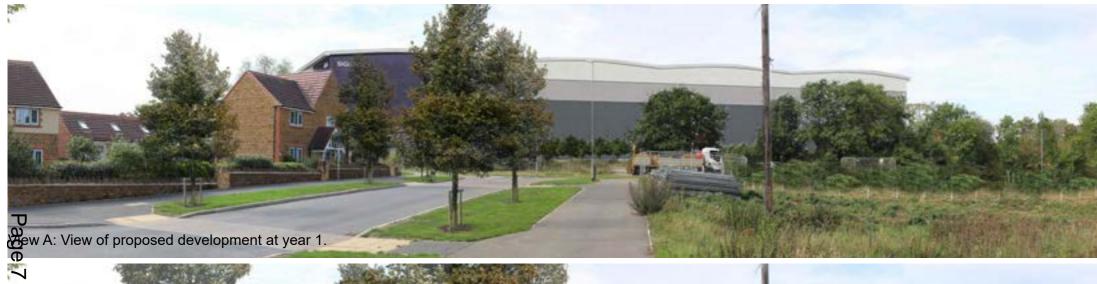

Project Reference / Name:

BG21.387 - Rockingham, Corby

| s | Figure Reference:  BG21.387.15  BG21.387.15-BRGR-ZZ-ZZ-DR-L-00001     | Designed: HCK    | Drawn: HCK                                                    |
|---|-----------------------------------------------------------------------|------------------|---------------------------------------------------------------|
|   | Figure Name: Photomontage A                                           | Checked:<br>LB   | Approved:<br>LB                                               |
|   | View looking west from Kestrel Road towards the proposed development. | Date: 09.01.2023 | Revision / Issue purpose:  Revision P03 - Issued for Planning |