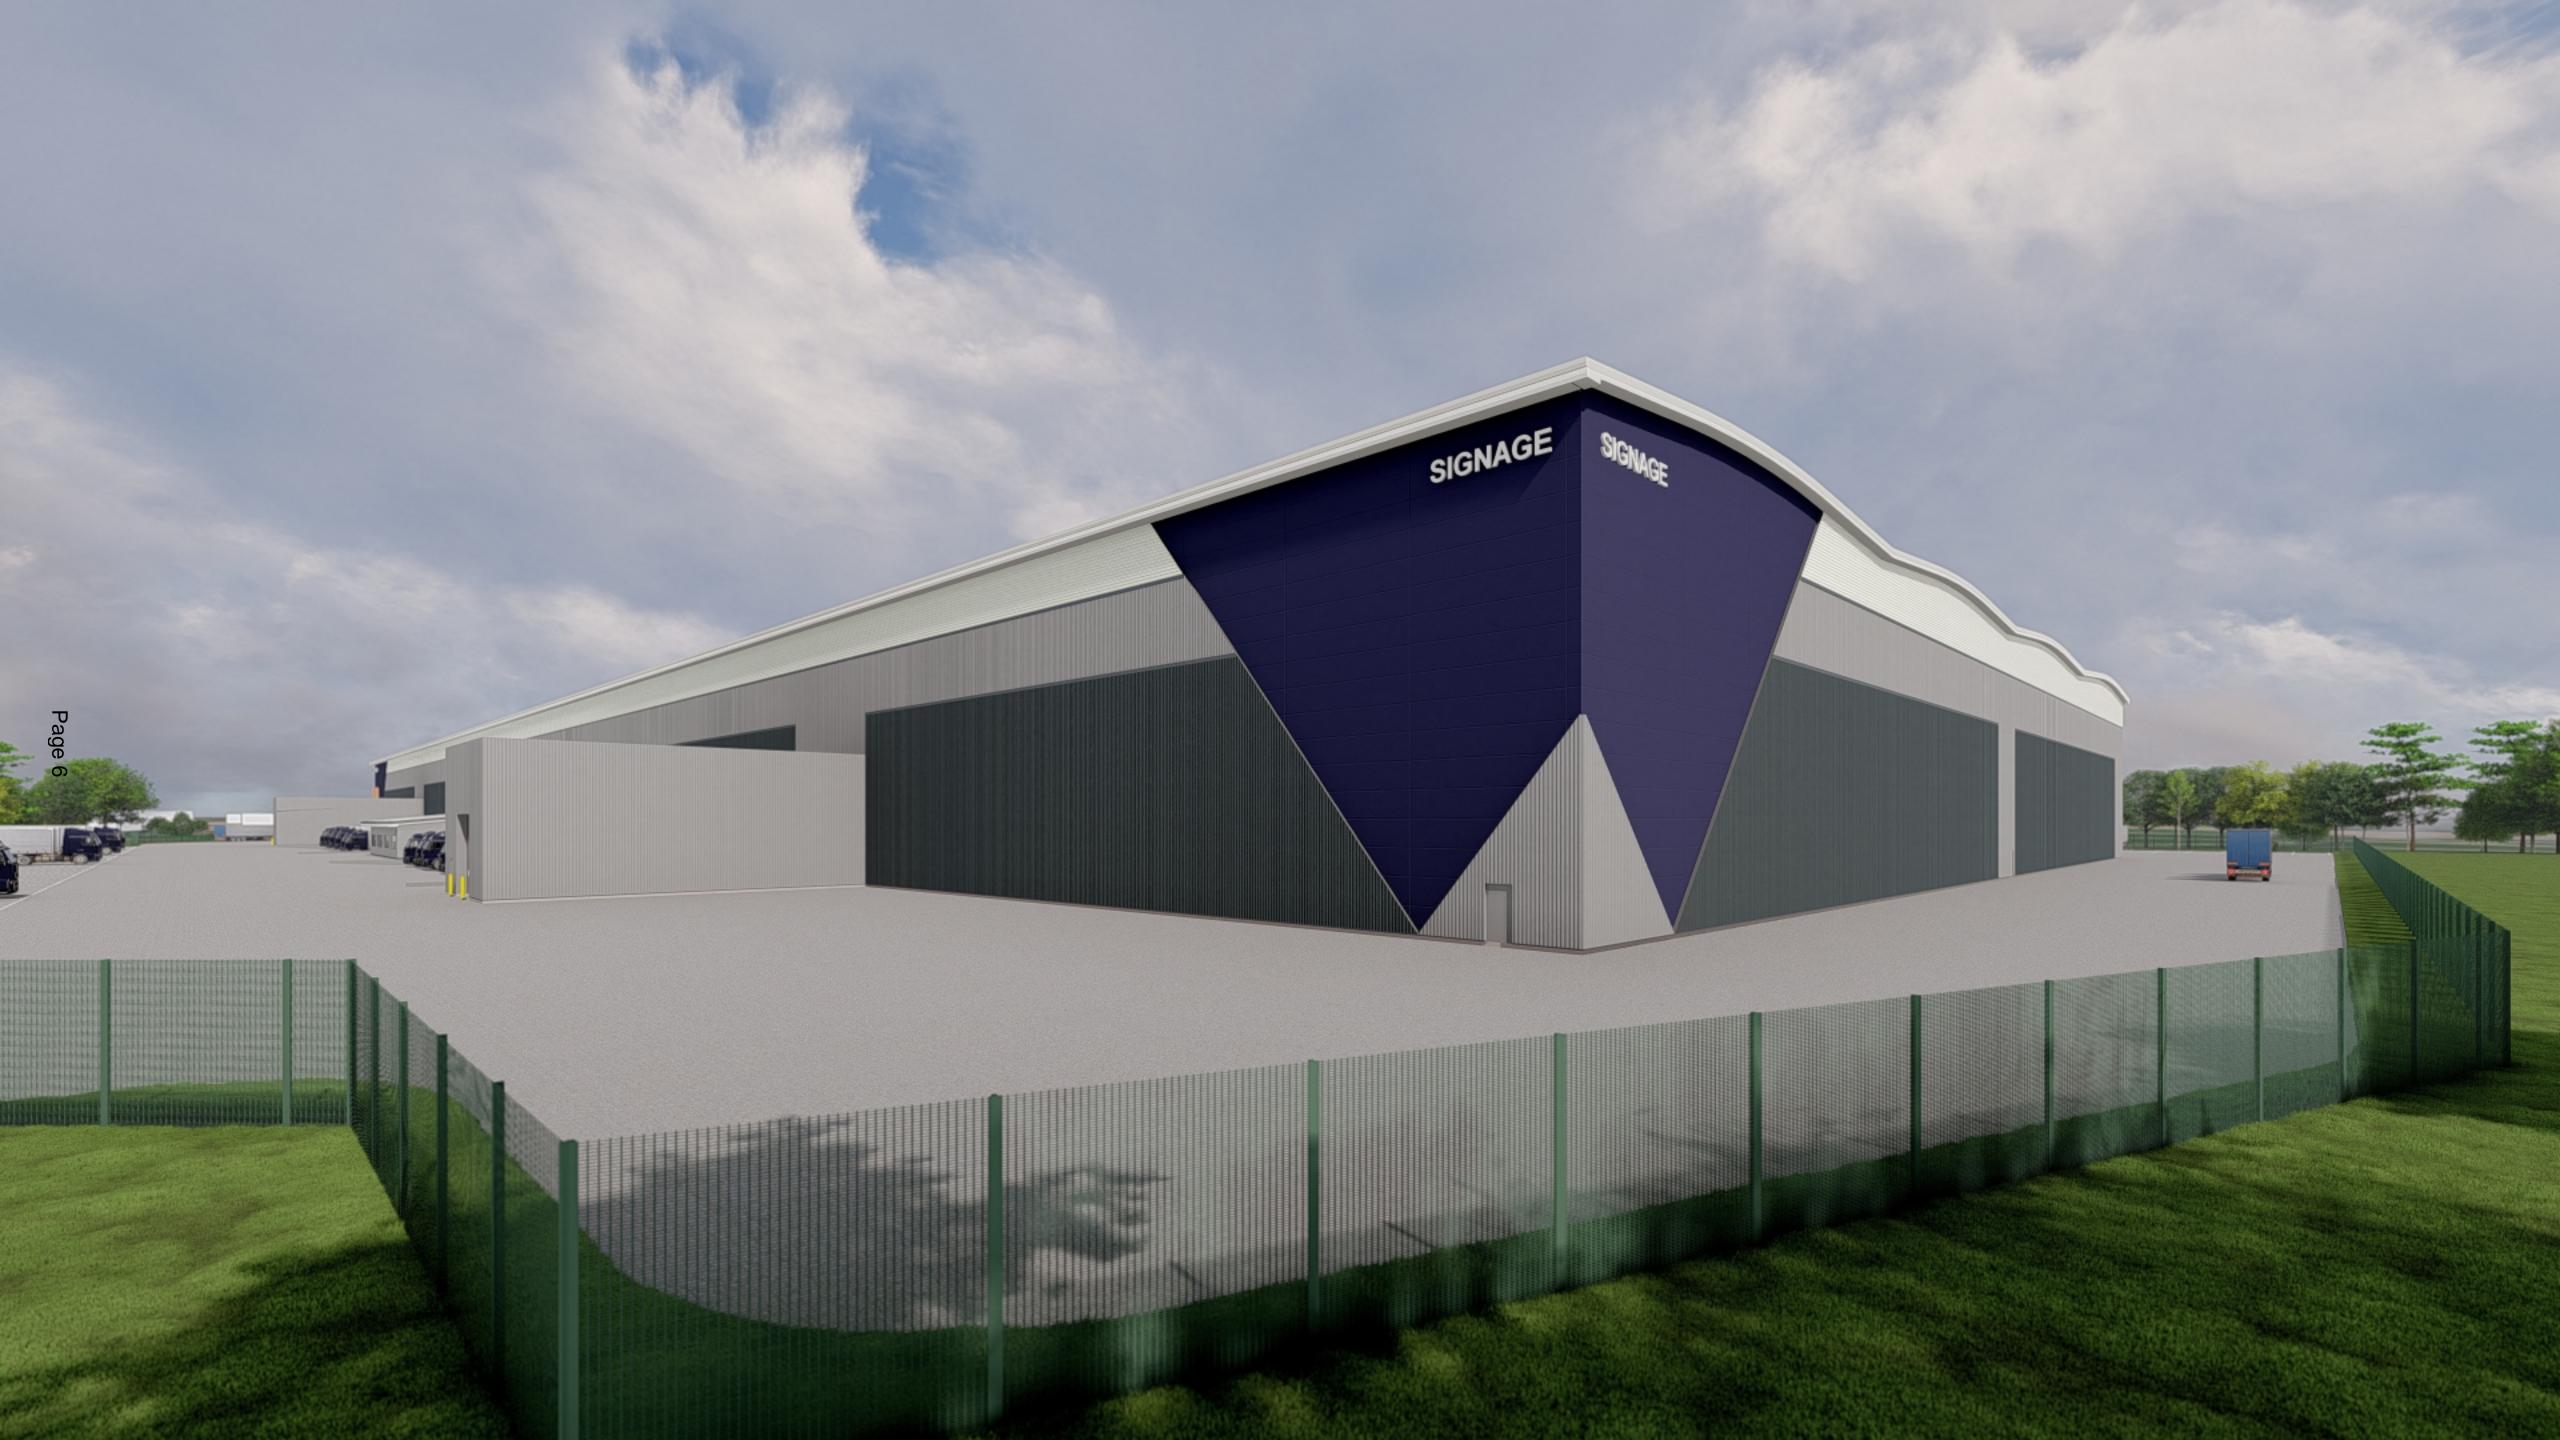

## Position of proposed development

Brindle & Green Limited LANDSCAPE CONSULTANTS www.brindlegreen.co.uk TEL: 0800 222 9105

Mulberry Commercial Developments (Midlands) Limited DC420 DIRFT, Crick Road, Rugby,

Rugby, Warwickshire, CV23 8YL

Project Reference / Name:

BG21.387 - Rockingham, Corby

Figure Reference: Designed: Drawn: BG21.387.15 HCK HCK BG21.387.15-BRGR-ZZ-ZZ-DR-L-00003 Figure Name: Checked: Approved: LB LB Photomontage C View looking north-east towards Date: Revision / Issue purpose: the site from Gretton Road Revision P03 - Issued for Planning 09.01.2023