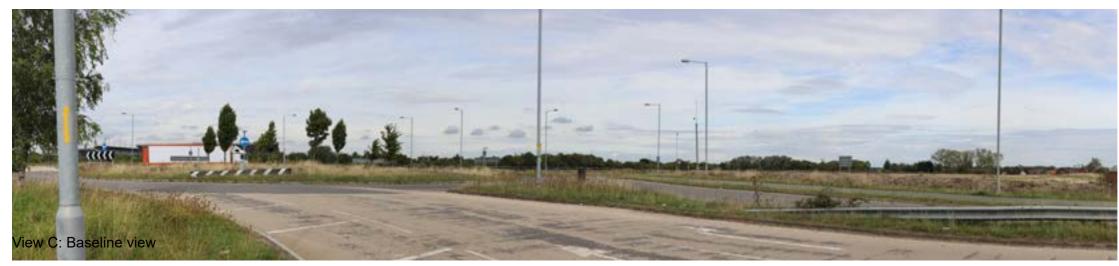

Rugby, Warwickshire, CV23 8YL

Project Reference / Name:

BG21.387 - Rockingham, Corby

Figure Reference: Designed: Drawn: BG21.387.15 HCK HCK BG21.387.15-BRGR-ZZ-ZZ-DR-L-00003 Figure Name: Checked: Approved: LB LB Photomontage C View looking north-east towards Date: Revision / Issue purpose: the site from Gretton Road Revision P03 - Issued for Planning 09.01.2023