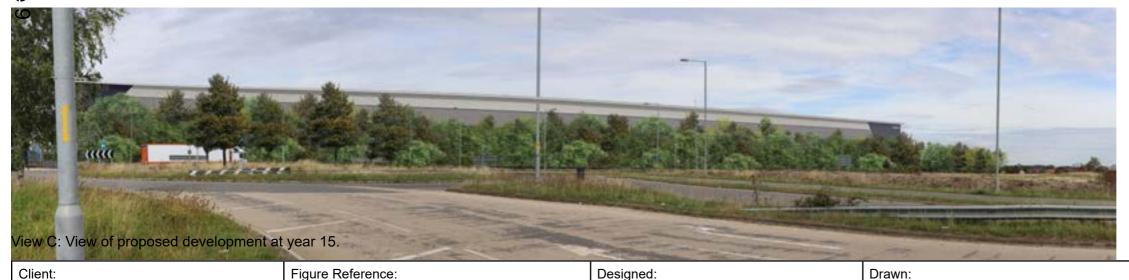

## Position of proposed development

Brindle & Green Limited LANDSCAPE CONSULTANTS www.brindlegreen.co.uk TEL: 0800 222 9105

Mulberry Commercial Developments (Midlands) Limited DC420 DIRFT, Crick Road, Rugby,

Rugby, Warwickshire, CV23 8YL

Project Reference / Name:

BG21.387 - Rockingham, Corby

Figure Reference: Designed: Drawn: BG21.387.15 HCK HCK BG21.387.15-BRGR-ZZ-ZZ-DR-L-00003 Figure Name: Checked: Approved: LB LB Photomontage C View looking north-east towards Date: Revision / Issue purpose: the site from Gretton Road Revision P03 - Issued for Planning 09.01.2023