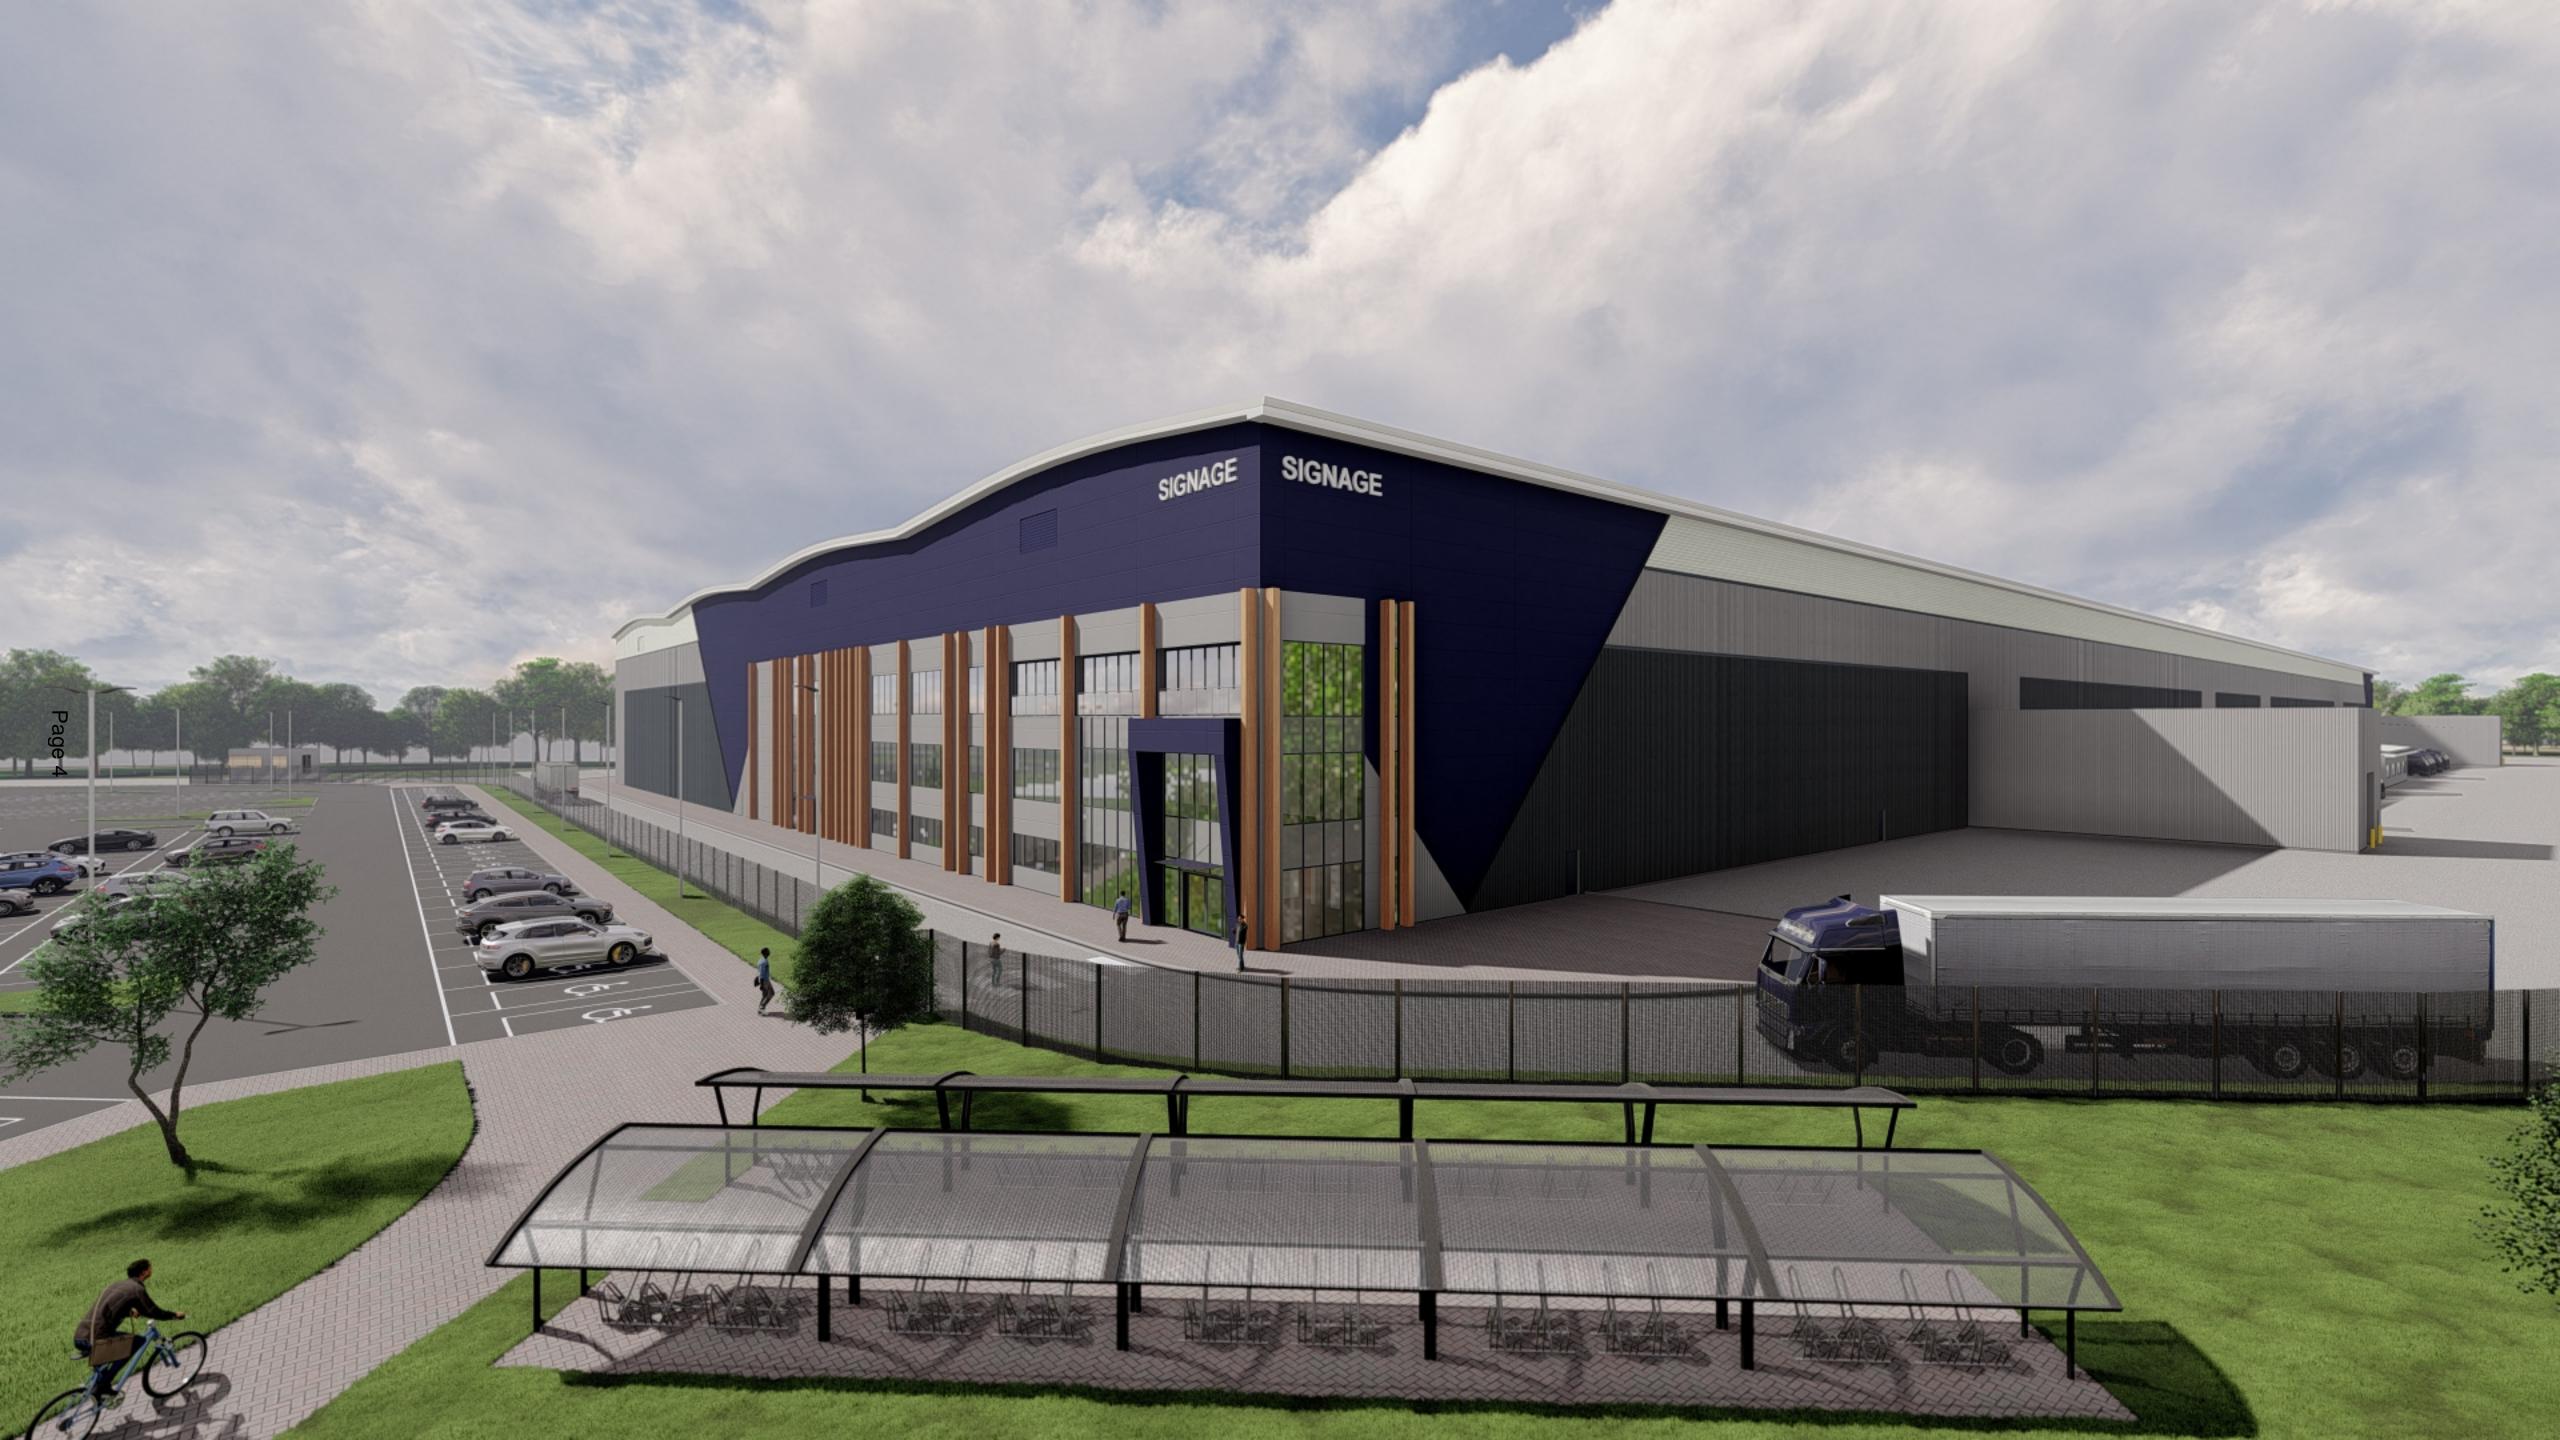

## Position of proposed development

Brindle & Green Limited LANDSCAPE CONSULTANTS www.brindlegreen.co.uk TEL: 0800 222 9105

| Client:                                                                                                                      |
|------------------------------------------------------------------------------------------------------------------------------|
| Mulberry Commercial Developments<br>(Midlands) Limited<br>DC420 DIRFT,<br>Crick Road,<br>Rugby,<br>Warwickshire,<br>CV23 8YL |
| Dusis et Defense es / News es                                                                                                |

Project Reference / Name:

BG21.387 - Rockingham, Corby

| s | Figure Reference:  BG21.387.15  BG21.387.15-BRGR-ZZ-ZZ-DR-L-00001     | Designed: HCK    | Drawn: HCK                                                    |
|---|-----------------------------------------------------------------------|------------------|---------------------------------------------------------------|
|   | Figure Name: Photomontage A                                           | Checked:<br>LB   | Approved:<br>LB                                               |
|   | View looking west from Kestrel Road towards the proposed development. | Date: 09.01.2023 | Revision / Issue purpose:  Revision P03 - Issued for Planning |