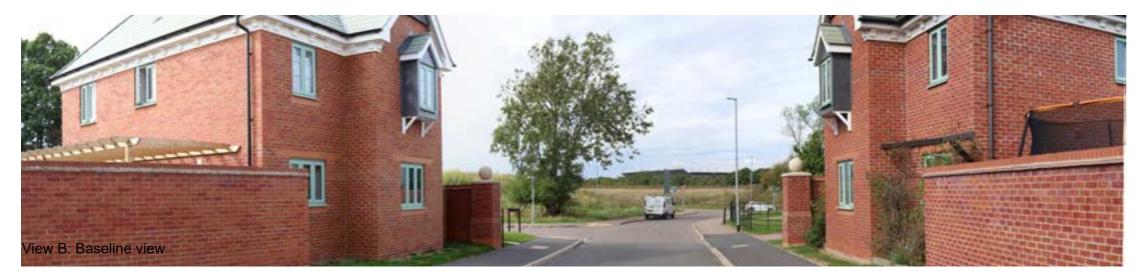

## Position of proposed development

Brindle & Green Limited LANDSCAPE CONSULTANTS www.brindlegreen.co.uk TEL: 0800 222 9105

Mulberry Commercial Developments (Midlands) Limited DC420 DIRFT, Crick Road, Rugby,

Rugby, Warwickshire, CV23 8YL

Project Reference / Name:

BG21.387 - Rockingham, Corby

Figure Reference: Designed: Drawn: BG21.387.15 HCK HCK BG21.387.15-BRGR-ZZ-ZZ-DR-L-00003 Figure Name: Checked: Approved: LB LB Photomontage C View looking north-east towards Date: Revision / Issue purpose: the site from Gretton Road Revision P03 - Issued for Planning 09.01.2023